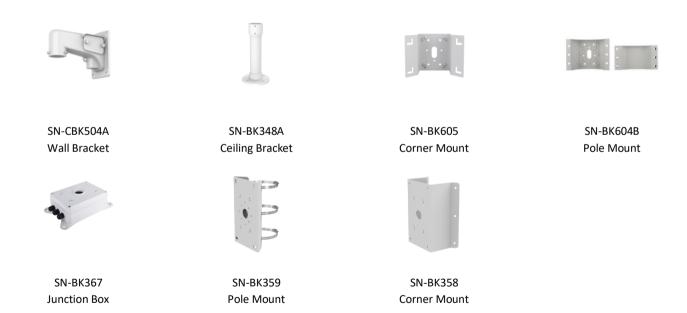

|
| Casing                   | Metal                                                                                                                                                                      |
| Dimensions               | φ176.0 × 303.9 mm (φ6.93 × 11.96 inch)                                                                                                                                     |
| Net Weight               | 4 kg (8.82 lb)                                                                                                                                                             |

### **Dimensions (mm)**



### **Accessories**

### Optional: