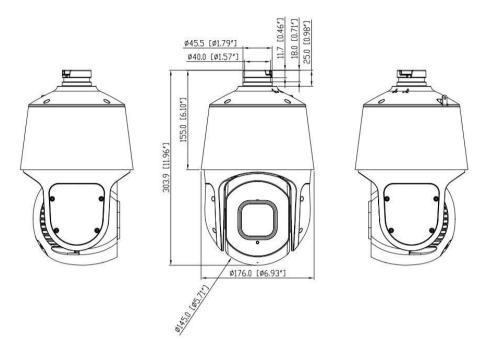

C                                                                                                                                                                     |
| Casing                   | Metal                                                                                                                                                                      |
| Dimensions               | φ176.0 × 303.9 mm (φ6.93 × 11.96 inch)                                                                                                                                     |
| Net Weight               | 4 kg (8.82 lb)                                                                                                                                                             |

### **Dimensions (mm)**



### **Accessories**

### Optional: